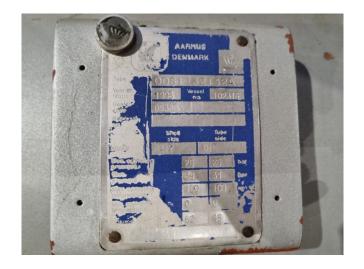

#### Used Sabroe SAB 202 LF

Used Sabroe SAB 202 LF screw compressor set on R717 (Ammonia) build in 2017. Complete with a Schorch KN7318L-AX01B-Z electric motor -50/60 Hz - 355/410 kW - 2960/3560 RPM, Sabroe OHU 4131 oil separator with a volume of 610 liter, Sabroe OOSI 31242A oil cooler, Sabroe OF 2108 oil filter and a oil pump. The compressor has a displacement of 2385 m<sup>3</sup>/h at 2950 RPM & 2862 m<sup>3</sup>/h at 3550 RPM. \*Why choose for HOSBV? We are not only the largest used refrigeration specialist in Europe, but also, we deliver all equipment solely if it has passed our extensive test. Warrantv and industrial cleaning are included in your purchase. \*If requested we are happy to arrange your shipment.