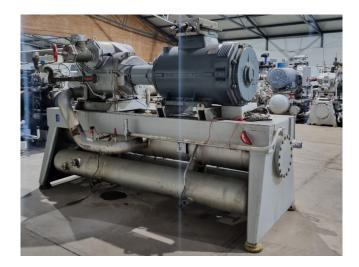

## **Specifications**

| Brand               | Sabroe                  |
|---------------------|-------------------------|
| Туре                | SAB 202 LF              |
| Refrigerant         | NH 3 (ammonia)          |
| kW at -20°C/+40°C   | 941,2*                  |
| kW at -30°C/+40°C   | 577,2                   |
| kW at -40°C/+40°C   | 327,5                   |
| Electromotor Specs  | 50/60 Hz - 355/410 kW - |
|                     | 2960/3560 RPM           |
| Unloaded Start      | /                       |
| Capacity Control    | /                       |
| On steel base frame | 1                       |
| Oil separator       | /                       |
| Sight Glass         | 1                       |
| Solenoid Valve      | /                       |
| m3 / h              | 2385 m³/h at 2950 RPM / |
|                     | 2862 m³/h at 3550 RPM   |
| Remarks             | Y.o.b. 2017             |
| Remarks             | *Capacity based on 60   |
|                     | Hz                      |
| Sizes               | 3300x1550x2150 mm       |
|                     | (LxWxH)                 |
| Stock               | 1                       |
|                     |                         |

#### Used Sabroe SAB 202 LF

Used Sabroe SAB 202 LF screw compressor set on R717 (Ammonia) build in 2017. Complete with a Schorch KN7318L-AX01B-Z electric motor -50/60 Hz - 355/410 kW - 2960/3560 RPM, Sabroe OHU 4131 oil separator with a volume of 610 liter, Sabroe OOSI 31242A oil cooler, Sabroe OF 2108 oil filter and a oil pump. The compressor has a displacement of 2385 m<sup>3</sup>/h at 2950 RPM & 2862 m<sup>3</sup>/h at 3550 RPM. \*Why choose for HOSBV? We are not only the largest used refrigeration specialist in Europe, but also, we deliver all equipment solely if it has passed our extensive test. Warrantv and industrial cleaning are included in your purchase. \*If requested we are happy to arrange your shipment.