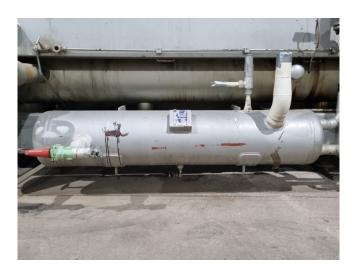

#### Used Sabroe SAB 202 LF

Used Sabroe SAB 202 LF screw compressor set on R717 (Ammonia) build in 2017. Complete with a Schorch KN7318L-AX01B-Z electric motor -50/60 Hz - 355/410 kW - 2960/3560 RPM, Sabroe OHU 4131 oil separator with a volume of 610 liter, Sabroe OOSI 31242A oil cooler, Sabroe OF 2108 oil filter and a oil pump. The compressor has a displacement of 2385 m<sup>3</sup>/h at 2950 RPM & 2862 m<sup>3</sup>/h at 3550 RPM. \*Why choose for HOSBV? We are not only the largest used refrigeration specialist in Europe, but also, we deliver all equipment solely if it has passed our extensive test. Warrantv and industrial cleaning are included in your purchase. \*If requested we are happy to arrange your shipment.