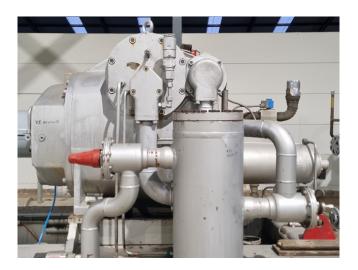

#### Used Sabroe SAB 202 LF

Used Sabroe SAB 202 LF screw compressor set on R717 (Ammonia) build in 2017. Complete with a Schorch KN7318L-AX01B-Z electric motor -50/60 Hz - 355/410 kW - 2960/3560 RPM, Sabroe OHU 4131 oil separator with a volume of 610 liter, Sabroe OOSI 31242A oil cooler, Sabroe OF 2108 oil filter and a oil pump. The compressor has a displacement of 2385 m<sup>3</sup>/h at 2950 RPM & 2862 m<sup>3</sup>/h at 3550 RPM. \*Why choose for HOSBV? We are not only the largest used refrigeration specialist in Europe, but also, we deliver all equipment solely if it has passed our extensive test. Warrantv and industrial cleaning are included in your purchase. \*If requested we are happy to arrange your shipment.