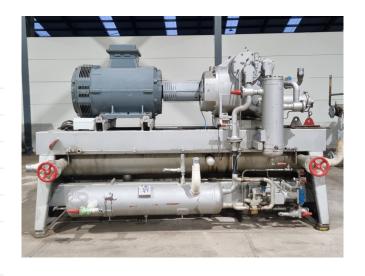

#### Used Sabroe SAB 202 LF

Used Sabroe SAB 202 LF screw compressor set on R717 (Ammonia) build in 2017. Complete with a Schorch KN7318L-AX01B-Z electric motor -50/60 Hz - 355/410 kW - 2960/3560 RPM, Sabroe OHU 4131 oil separator with a volume of 610 liter, Sabroe OOSI 31242A oil cooler, Sabroe OF 2108 oil filter and a oil pump. The compressor has a displacement of 2385 m<sup>3</sup>/h at 2950 RPM & 2862 m<sup>3</sup>/h at 3550 RPM. \*Why choose for HOSBV? We are not only the largest used refrigeration specialist in Europe, but also, we deliver all equipment solely if it has passed our extensive test. Warrantv and industrial cleaning are included in your purchase. \*If requested we are happy to arrange your shipment.