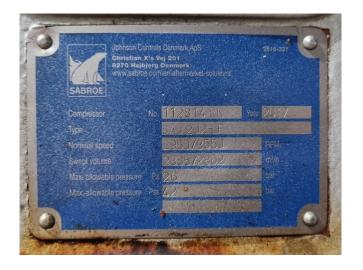

## **Specifications**

| Brand               | Sabroe                  |
|---------------------|-------------------------|
| Туре                | SAB 202 LF              |
| Refrigerant         | NH 3 (ammonia)          |
| kW at -20°C/+40°C   | 941,2*                  |
| kW at -30°C/+40°C   | 577,2                   |
| kW at -40°C/+40°C   | 327,5                   |
| Electromotor Specs  | 50/60 Hz - 355/410 kW - |
|                     | 2960/3560 RPM           |
| Unloaded Start      | /                       |
| Capacity Control    | /                       |
| On steel base frame | 1                       |
| Oil separator       | /                       |
| Sight Glass         | 1                       |
| Solenoid Valve      | /                       |
| m3 / h              | 2385 m³/h at 2950 RPM / |
|                     | 2862 m³/h at 3550 RPM   |
| Remarks             | Y.o.b. 2017             |
| Remarks             | *Capacity based on 60   |
|                     | Hz                      |
| Sizes               | 3300x1550x2150 mm       |
|                     | (LxWxH)                 |
| Stock               | 1                       |
|                     |                         |

#### Used Sabroe SAB 202 LF

Used Sabroe SAB 202 LF screw compressor set on R717 (Ammonia) build in 2017. Complete with a Schorch KN7318L-AX01B-Z electric motor -50/60 Hz - 355/410 kW - 2960/3560 RPM, Sabroe OHU 4131 oil separator with a volume of 610 liter, Sabroe OOSI 31242A oil cooler, Sabroe OF 2108 oil filter and a oil pump. The compressor has a displacement of 2385 m<sup>3</sup>/h at 2950 RPM & 2862 m<sup>3</sup>/h at 3550 RPM. \*Why choose for HOSBV? We are not only the largest used refrigeration specialist in Europe, but also, we deliver all equipment solely if it has passed our extensive test. Warrantv and industrial cleaning are included in your purchase. \*If requested we are happy to arrange your shipment.