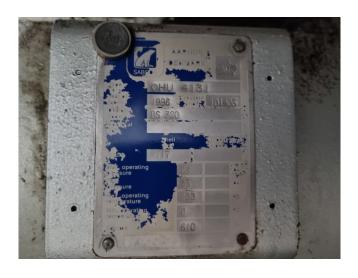

#### Used Sabroe SAB 202 LF

Used Sabroe SAB 202 LF screw compressor set on R717 (Ammonia) build in 2017. Complete with a Schorch KN7318L-AX01B-Z electric motor -50/60 Hz - 355/410 kW - 2960/3560 RPM, Sabroe OHU 4131 oil separator with a volume of 610 liter, Sabroe OOSI 31242A oil cooler, Sabroe OF 2108 oil filter and a oil pump. The compressor has a displacement of 2385 m<sup>3</sup>/h at 2950 RPM & 2862 m<sup>3</sup>/h at 3550 RPM. \*Why choose for HOSBV? We are not only the largest used refrigeration specialist in Europe, but also, we deliver all equipment solely if it has passed our extensive test. Warrantv and industrial cleaning are included in your purchase. \*If requested we are happy to arrange your shipment.