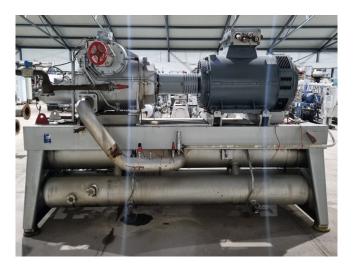

#### Used Sabroe SAB 202 LF

Used Sabroe SAB 202 LF screw compressor set on R717 (Ammonia) build in 2017. Complete with a Schorch KN7318L-AX01B-Z electric motor -50/60 Hz - 355/410 kW - 2960/3560 RPM, Sabroe OHU 4131 oil separator with a volume of 610 liter, Sabroe OOSI 31242A oil cooler, Sabroe OF 2108 oil filter and a oil pump. The compressor has a displacement of 2385 m<sup>3</sup>/h at 2950 RPM & 2862 m<sup>3</sup>/h at 3550 RPM. \*Why choose for HOSBV? We are not only the largest used refrigeration specialist in Europe, but also, we deliver all equipment solely if it has passed our extensive test. Warrantv and industrial cleaning are included in your purchase. \*If requested we are happy to arrange your shipment.