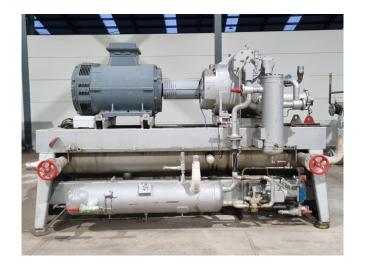

#### Used Sabroe SAB 202 LF

Used Sabroe SAB 202 LF screw compressor set on R717 (Ammonia) build in 2017. Complete with a Schorch KN7318L-AX01B-Z electric motor -50/60 Hz - 355/410 kW - 2960/3560 RPM, Sabroe OHU 4131 oil separator with a volume of 610 liter, Sabroe OOSI 31242A oil cooler, Sabroe OF 2108 oil filter and a oil pump. The compressor has a displacement of 2385 m<sup>3</sup>/h at 2950 RPM & 2862 m<sup>3</sup>/h at 3550 RPM. \*Why choose for HOSBV? We are not only the largest used refrigeration specialist in Europe, but also, we deliver all equipment solely if it has passed our extensive test. Warrantv and industrial cleaning are included in your purchase. \*If requested we are happy to arrange your shipment.