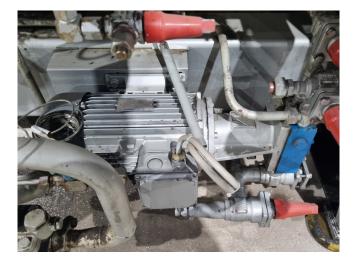

#### Used Sabroe SAB 202 LF

Used Sabroe SAB 202 LF screw compressor set on R717 (Ammonia) build in 2017. Complete with a Schorch KN7318L-AX01B-Z electric motor -50/60 Hz - 355/410 kW - 2960/3560 RPM, Sabroe OHU 4131 oil separator with a volume of 610 liter, Sabroe OOSI 31242A oil cooler, Sabroe OF 2108 oil filter and a oil pump. The compressor has a displacement of 2385 m<sup>3</sup>/h at 2950 RPM & 2862 m<sup>3</sup>/h at 3550 RPM. \*Why choose for HOSBV? We are not only the largest used refrigeration specialist in Europe, but also, we deliver all equipment solely if it has passed our extensive test. Warrantv and industrial cleaning are included in your purchase. \*If requested we are happy to arrange your shipment.