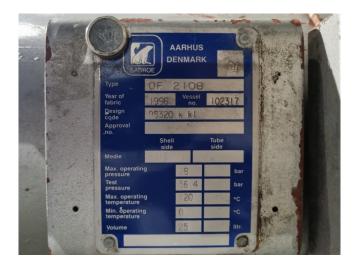

#### Used Sabroe SAB 202 LF

Used Sabroe SAB 202 LF screw compressor set on R717 (Ammonia) build in 2017. Complete with a Schorch KN7318L-AX01B-Z electric motor -50/60 Hz - 355/410 kW - 2960/3560 RPM, Sabroe OHU 4131 oil separator with a volume of 610 liter, Sabroe OOSI 31242A oil cooler, Sabroe OF 2108 oil filter and a oil pump. The compressor has a displacement of 2385 m<sup>3</sup>/h at 2950 RPM & 2862 m<sup>3</sup>/h at 3550 RPM. \*Why choose for HOSBV? We are not only the largest used refrigeration specialist in Europe, but also, we deliver all equipment solely if it has passed our extensive test. Warrantv and industrial cleaning are included in your purchase. \*If requested we are happy to arrange your shipment.