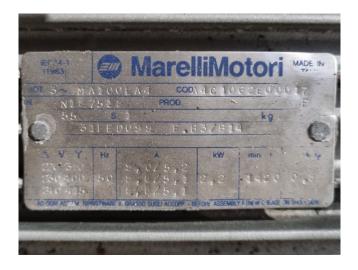

#### Used Sabroe SAB 202 LF

Used Sabroe SAB 202 LF screw compressor set on R717 (Ammonia) build in 2017. Complete with a Schorch KN7318L-AX01B-Z electric motor -50/60 Hz - 355/410 kW - 2960/3560 RPM, Sabroe OHU 4131 oil separator with a volume of 610 liter, Sabroe OOSI 31242A oil cooler, Sabroe OF 2108 oil filter and a oil pump. The compressor has a displacement of 2385 m<sup>3</sup>/h at 2950 RPM & 2862 m<sup>3</sup>/h at 3550 RPM. \*Why choose for HOSBV? We are not only the largest used refrigeration specialist in Europe, but also, we deliver all equipment solely if it has passed our extensive test. Warrantv and industrial cleaning are included in your purchase. \*If requested we are happy to arrange your shipment.