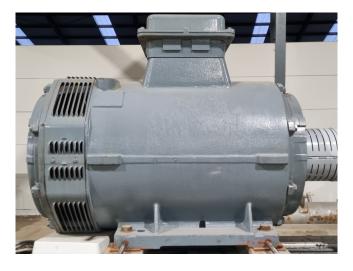

#### Used Sabroe SAB 202 LF

Used Sabroe SAB 202 LF screw compressor set on R717 (Ammonia) build in 2017. Complete with a Schorch KN7318L-AX01B-Z electric motor -50/60 Hz - 355/410 kW - 2960/3560 RPM, Sabroe OHU 4131 oil separator with a volume of 610 liter, Sabroe OOSI 31242A oil cooler, Sabroe OF 2108 oil filter and a oil pump. The compressor has a displacement of 2385 m<sup>3</sup>/h at 2950 RPM & 2862 m<sup>3</sup>/h at 3550 RPM. \*Why choose for HOSBV? We are not only the largest used refrigeration specialist in Europe, but also, we deliver all equipment solely if it has passed our extensive test. Warrantv and industrial cleaning are included in your purchase. \*If requested we are happy to arrange your shipment.