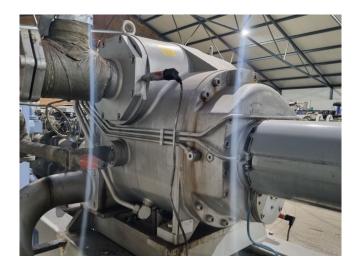

#### Used Sabroe SAB 202 LF

Used Sabroe SAB 202 LF screw compressor set on R717 (Ammonia) build in 2017. Complete with a Schorch KN7318L-AX01B-Z electric motor -50/60 Hz - 355/410 kW - 2960/3560 RPM, Sabroe OHU 4131 oil separator with a volume of 610 liter, Sabroe OOSI 31242A oil cooler, Sabroe OF 2108 oil filter and a oil pump. The compressor has a displacement of 2385 m<sup>3</sup>/h at 2950 RPM & 2862 m<sup>3</sup>/h at 3550 RPM. \*Why choose for HOSBV? We are not only the largest used refrigeration specialist in Europe, but also, we deliver all equipment solely if it has passed our extensive test. Warrantv and industrial cleaning are included in your purchase. \*If requested we are happy to arrange your shipment.