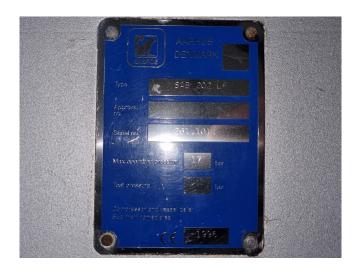

## **Specifications**

| Brand               | Sabroe                  |
|---------------------|-------------------------|
| Туре                | SAB 202 LF              |
| Refrigerant         | NH 3 (ammonia)          |
| kW at -20°C/+40°C   | 941,2*                  |
| kW at -30°C/+40°C   | 577,2                   |
| kW at -40°C/+40°C   | 327,5                   |
| Electromotor Specs  | 50/60 Hz - 355/410 kW - |
|                     | 2960/3560 RPM           |
| Unloaded Start      | /                       |
| Capacity Control    | /                       |
| On steel base frame | 1                       |
| Oil separator       | /                       |
| Sight Glass         | 1                       |
| Solenoid Valve      | /                       |
| m3 / h              | 2385 m³/h at 2950 RPM / |
|                     | 2862 m³/h at 3550 RPM   |
| Remarks             | Y.o.b. 2017             |
| Remarks             | *Capacity based on 60   |
|                     | Hz                      |
| Sizes               | 3300x1550x2150 mm       |
|                     | (LxWxH)                 |
| Stock               | 1                       |
|                     |                         |

#### Used Sabroe SAB 202 LF

Used Sabroe SAB 202 LF screw compressor set on R717 (Ammonia) build in 2017. Complete with a Schorch KN7318L-AX01B-Z electric motor -50/60 Hz - 355/410 kW - 2960/3560 RPM, Sabroe OHU 4131 oil separator with a volume of 610 liter, Sabroe OOSI 31242A oil cooler, Sabroe OF 2108 oil filter and a oil pump. The compressor has a displacement of 2385 m<sup>3</sup>/h at 2950 RPM & 2862 m<sup>3</sup>/h at 3550 RPM. \*Why choose for HOSBV? We are not only the largest used refrigeration specialist in Europe, but also, we deliver all equipment solely if it has passed our extensive test. Warrantv and industrial cleaning are included in your purchase. \*If requested we are happy to arrange your shipment.