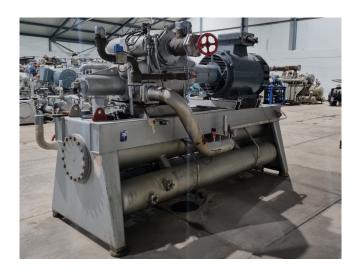

## **Specifications**

| Brand               | Sabroe                  |
|---------------------|-------------------------|
| Туре                | SAB 202 LF              |
| Refrigerant         | NH 3 (ammonia)          |
| kW at -20°C/+40°C   | 941,2*                  |
| kW at -30°C/+40°C   | 577,2                   |
| kW at -40°C/+40°C   | 327,5                   |
| Electromotor Specs  | 50/60 Hz - 355/410 kW - |
|                     | 2960/3560 RPM           |
| Unloaded Start      | /                       |
| Capacity Control    | /                       |
| On steel base frame | 1                       |
| Oil separator       | /                       |
| Sight Glass         | 1                       |
| Solenoid Valve      | /                       |
| m3 / h              | 2385 m³/h at 2950 RPM / |
|                     | 2862 m³/h at 3550 RPM   |
| Remarks             | Y.o.b. 2017             |
| Remarks             | *Capacity based on 60   |
|                     | Hz                      |
| Sizes               | 3300x1550x2150 mm       |
|                     | (LxWxH)                 |
| Stock               | 1                       |
|                     |                         |

#### Used Sabroe SAB 202 LF

Used Sabroe SAB 202 LF screw compressor set on R717 (Ammonia) build in 2017. Complete with a Schorch KN7318L-AX01B-Z electric motor -50/60 Hz - 355/410 kW - 2960/3560 RPM, Sabroe OHU 4131 oil separator with a volume of 610 liter, Sabroe OOSI 31242A oil cooler, Sabroe OF 2108 oil filter and a oil pump. The compressor has a displacement of 2385 m<sup>3</sup>/h at 2950 RPM & 2862 m<sup>3</sup>/h at 3550 RPM. \*Why choose for HOSBV? We are not only the largest used refrigeration specialist in Europe, but also, we deliver all equipment solely if it has passed our extensive test. Warrantv and industrial cleaning are included in your purchase. \*If requested we are happy to arrange your shipment.