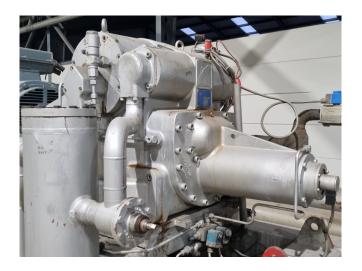

#### Used Sabroe SAB 202 LF

Used Sabroe SAB 202 LF screw compressor set on R717 (Ammonia) build in 2017. Complete with a Schorch KN7318L-AX01B-Z electric motor -50/60 Hz - 355/410 kW - 2960/3560 RPM, Sabroe OHU 4131 oil separator with a volume of 610 liter, Sabroe OOSI 31242A oil cooler, Sabroe OF 2108 oil filter and a oil pump. The compressor has a displacement of 2385 m<sup>3</sup>/h at 2950 RPM & 2862 m<sup>3</sup>/h at 3550 RPM. \*Why choose for HOSBV? We are not only the largest used refrigeration specialist in Europe, but also, we deliver all equipment solely if it has passed our extensive test. Warrantv and industrial cleaning are included in your purchase. \*If requested we are happy to arrange your shipment.