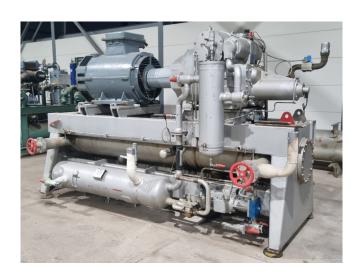

## **Specifications**

| Brand               | Sabroe                  |
|---------------------|-------------------------|
| Туре                | SAB 202 LF              |
| Refrigerant         | NH 3 (ammonia)          |
| kW at -20°C/+40°C   | 941,2*                  |
| kW at -30°C/+40°C   | 577,2                   |
| kW at -40°C/+40°C   | 327,5                   |
| Electromotor Specs  | 50/60 Hz - 355/410 kW - |
|                     | 2960/3560 RPM           |
| Unloaded Start      | /                       |
| Capacity Control    | /                       |
| On steel base frame | 1                       |
| Oil separator       | /                       |
| Sight Glass         | 1                       |
| Solenoid Valve      | /                       |
| m3 / h              | 2385 m³/h at 2950 RPM / |
|                     | 2862 m³/h at 3550 RPM   |
| Remarks             | Y.o.b. 2017             |
| Remarks             | *Capacity based on 60   |
|                     | Hz                      |
| Sizes               | 3300x1550x2150 mm       |
|                     | (LxWxH)                 |
| Stock               | 1                       |
|                     |                         |

#### Used Sabroe SAB 202 LF

Used Sabroe SAB 202 LF screw compressor set on R717 (Ammonia) build in 2017. Complete with a Schorch KN7318L-AX01B-Z electric motor -50/60 Hz - 355/410 kW - 2960/3560 RPM, Sabroe OHU 4131 oil separator with a volume of 610 liter, Sabroe OOSI 31242A oil cooler, Sabroe OF 2108 oil filter and a oil pump. The compressor has a displacement of 2385 m<sup>3</sup>/h at 2950 RPM & 2862 m<sup>3</sup>/h at 3550 RPM. \*Why choose for HOSBV? We are not only the largest used refrigeration specialist in Europe, but also, we deliver all equipment solely if it has passed our extensive test. Warrantv and industrial cleaning are included in your purchase. \*If requested we are happy to arrange your shipment.