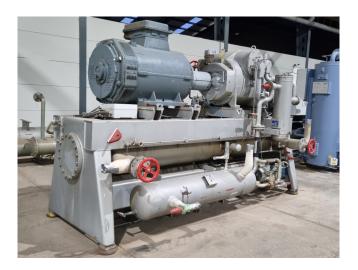

## **Specifications**

| Brand               | Sabroe                  |
|---------------------|-------------------------|
| Туре                | SAB 202 LF              |
| Refrigerant         | NH 3 (ammonia)          |
| kW at -20°C/+40°C   | 941,2*                  |
| kW at -30°C/+40°C   | 577,2                   |
| kW at -40°C/+40°C   | 327,5                   |
| Electromotor Specs  | 50/60 Hz - 355/410 kW - |
|                     | 2960/3560 RPM           |
| Unloaded Start      | /                       |
| Capacity Control    | /                       |
| On steel base frame | 1                       |
| Oil separator       | /                       |
| Sight Glass         | 1                       |
| Solenoid Valve      | /                       |
| m3 / h              | 2385 m³/h at 2950 RPM / |
|                     | 2862 m³/h at 3550 RPM   |
| Remarks             | Y.o.b. 2017             |
| Remarks             | *Capacity based on 60   |
|                     | Hz                      |
| Sizes               | 3300x1550x2150 mm       |
|                     | (LxWxH)                 |
| Stock               | 1                       |
|                     |                         |

#### Used Sabroe SAB 202 LF

Used Sabroe SAB 202 LF screw compressor set on R717 (Ammonia) build in 2017. Complete with a Schorch KN7318L-AX01B-Z electric motor -50/60 Hz - 355/410 kW - 2960/3560 RPM, Sabroe OHU 4131 oil separator with a volume of 610 liter, Sabroe OOSI 31242A oil cooler, Sabroe OF 2108 oil filter and a oil pump. The compressor has a displacement of 2385 m<sup>3</sup>/h at 2950 RPM & 2862 m<sup>3</sup>/h at 3550 RPM. \*Why choose for HOSBV? We are not only the largest used refrigeration specialist in Europe, but also, we deliver all equipment solely if it has passed our extensive test. Warrantv and industrial cleaning are included in your purchase. \*If requested we are happy to arrange your shipment.