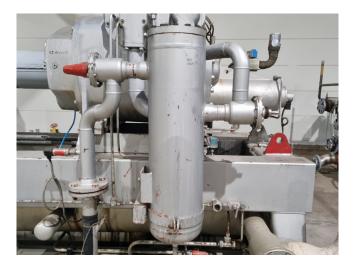

#### Used Sabroe SAB 202 LF

Used Sabroe SAB 202 LF screw compressor set on R717 (Ammonia) build in 2017. Complete with a Schorch KN7318L-AX01B-Z electric motor -50/60 Hz - 355/410 kW - 2960/3560 RPM, Sabroe OHU 4131 oil separator with a volume of 610 liter, Sabroe OOSI 31242A oil cooler, Sabroe OF 2108 oil filter and a oil pump. The compressor has a displacement of 2385 m<sup>3</sup>/h at 2950 RPM & 2862 m<sup>3</sup>/h at 3550 RPM. \*Why choose for HOSBV? We are not only the largest used refrigeration specialist in Europe, but also, we deliver all equipment solely if it has passed our extensive test. Warrantv and industrial cleaning are included in your purchase. \*If requested we are happy to arrange your shipment.