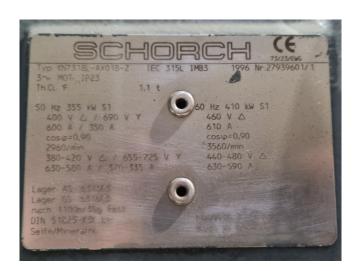

#### Used Sabroe SAB 202 LF

Used Sabroe SAB 202 LF screw compressor set on R717 (Ammonia) build in 2017. Complete with a Schorch KN7318L-AX01B-Z electric motor -50/60 Hz - 355/410 kW - 2960/3560 RPM, Sabroe OHU 4131 oil separator with a volume of 610 liter, Sabroe OOSI 31242A oil cooler, Sabroe OF 2108 oil filter and a oil pump. The compressor has a displacement of 2385 m<sup>3</sup>/h at 2950 RPM & 2862 m<sup>3</sup>/h at 3550 RPM. \*Why choose for HOSBV? We are not only the largest used refrigeration specialist in Europe, but also, we deliver all equipment solely if it has passed our extensive test. Warrantv and industrial cleaning are included in your purchase. \*If requested we are happy to arrange your shipment.